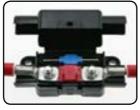

- Accommodates cables up to 16mm<sup>2</sup>
- · Insulated strip-fuse holder

Suits 30-125Amp fuses

**Order Stock Code:** 

BSP-10201 (S414) Packaged

## NL In-Line Fuse Holder

- Accommodates cables up to 16mm<sup>2</sup>
- · Insulated strip-fuse holder
- Spare fuse holder
- Clip on cover
- Suits 30-125Amp fuses
- Fuses not supplied
- 2x (5x16mm Lugs)