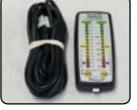

# **Battery Tester with Cigar Plug**

Packaged

- Digital Volt Meter
- From 5 to 30 Volts

Order Stock Code: CON-00201 (Bulk)

BSP-00401