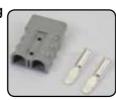

CON-04002 **Negative (Bulk) BSP-30002** Packaged

Battery Clamps (used on clip-on lights)