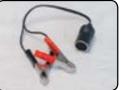

# Cigar Female + Clamps

 The battery tester can be used with the cigar female and battery clamp kit for direct battery connection

Order Stock Code:

BSP-00004 Packaged

Order Stock Code: BMS-60050

**Battery Charging Equipment** 