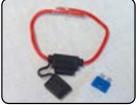

# In-Line Accessory Fuse

- Standard automotive blade fuses (15A supplied)
- · Push-on wire terminals
- · End-to-end stackable
- · Clear dirt cover

Order Stock Code:

FUS-41006 Bulk (No Fuse) BSP-10001 (S406) Packaged

# MTA Weather Proof In-Line Fuse Holder

- Standard automotive blade fuses (15A supplied)
- · Water-proof when closed
- Pre-fitted 4.0mm<sup>2</sup> wires

FUS-42002 Bulk (No Fuse) BSP-10002 (S407) Packaged