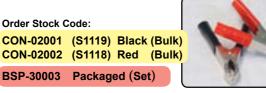

## MTA Battery Terminals (3 x take-off lugs) Positive

- ISO positive terminal
- Suitable for ISO battery studs
- Tinned copper construction
- M8 & M6 threaded studs

Bulk - No nuts supplied

Order Stock Code:

CON-04001 Positive (Bulk)

**BSP-30001** 

# MTA Battery Terminals (3 x take-off lugs) Negative

- ISO negative terminal
- Suitable for ISO battery studs

Packaged

- Tinned copper construction
- M8 & M6 threaded studs
- · Bulk No nuts supplied
- **Order Stock Code:**

CON-04002 **Negative (Bulk) BSP-30002** Packaged

Battery Clamps (used on clip-on lights)