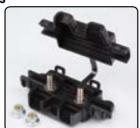

# NL Mega fuse kit (retail packaging)

- Supplied with strip-fuses, lugs & screws
- Suitable for cables up to 35mm<sup>2</sup>
- 2 X 100Amp fuses supplied

BSP-10102 (S417) Packaged

- Mega fuse holder
- 4 way junction
- Brass shunt

Order Stock Code: