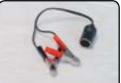

# Cigar Female + Clamps

 The battery tester can be used with the cigar female and battery clamp kit for direct battery connection

Order Stock Code:

BSP-00004 Packaged

Order Stock Code: BMS-60050

**Battery Charging Equipment** 