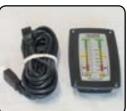

# **Battery Tester with Cigar Plug**

Packaged

- Digital Volt Meter
- From 5 to 30 Volts

Order Stock Code: CON-00201 (Bulk)

BSP-00401

# Cigar Female + Clamps

 The battery tester can be used with the cigar female and battery clamp kit for direct battery connection

Order Stock Code:

BSP-00004 Packaged

Order Stock Code: BMS-60050

**Battery Charging Equipment** 