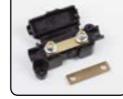

# **Brass Shunt to suit MTA & Mega Fuse Holders**

- · Used for connecting wires without a fuse
- Supplied as brass strip only (No fuse holder supplied)

Order Stock Code:

MET-22001 Bulk only

# NL Mega Fuse Holder 4-way

- Suitable for cables up to 35mm<sup>2</sup>
- · Long, high-strength studs
- 4-way cable entry
- Spare fuse holder
- Suits 30-125Amp fuse
- Fuses not supplied
- Lugs not supplied

# Order Stock Code:

FUS-42003 Bulk

BSP-10101 Packaged