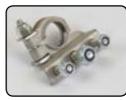

## MTA Battery Terminals (3 x take-off lugs) Positive

- ISO positive terminal
- Suitable for ISO battery studs
- Tinned copper construction
- M8 & M6 threaded studs

Bulk - No nuts supplied

Order Stock Code:

CON-04001 Positive (Bulk)

**BSP-30001** 