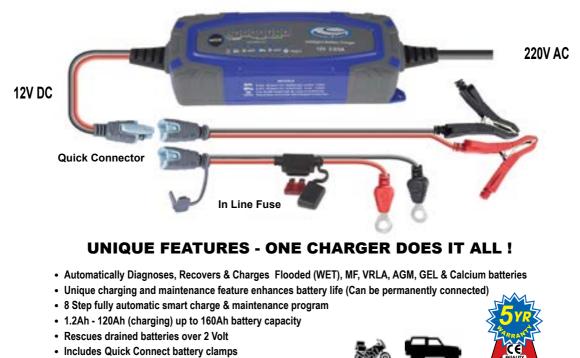

Charges & Maintains Flooded (WET), MF, VRLA, AGM, GEL & Calcium batteries

# A compact Dual Function 12Volt Battery Charger suitable for motorcycle, motor vehicle and Deep Cycle batteries

• Includes Quick Connect ring terminals

Page 36 Refer to Price List Page - 24 www.nationalluna.com