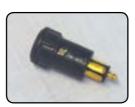

# 50-Amp Coupler Grey

- 50A continuous current rating
- Polarised DC coupler
- Up to 16mm<sup>2</sup> cable
- Low-loss terminals
- · 2 x required for connection

## Order Stock Code:

| CON-03001 | Grey (includes terminals) Bulk |
|-----------|--------------------------------|
| TER-23003 | (S356) Terminal only each      |

BSP-00201 Grey (includes terminals) Packaged each