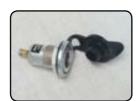

# Hella Equivalent Female Socket Aluminium Body

Bulk

· High-quality DC contacts

BSP-00101 (S337) Packaged

- Spring-loaded dirt cover
- · Push-on male terminals

Order Stock Code:

| <br>100 | -     | 100   |
|---------|-------|-------|
|         |       | 1     |
|         | 0.000 | 1.000 |