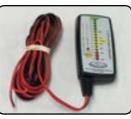

# **Battery Tester with Cigar Plug**

Packaged

- Digital Volt Meter
- From 5 to 30 Volts

Order Stock Code: CON-00201 (Bulk)

BSP-00401