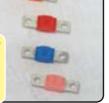

# MidiVal Strip-Fuses Bulk (Not Packaged)

 Suitable for MTA, NL in-line Fuse holder and Mega fuse holders

Order Stock Code:

| FUS-20300 | (S405) 30Amp Orange |
|-----------|---------------------|
| FUS-20500 | (S416) 50Amp Red    |
| FUS-21000 | (S415) 100Amp Blue  |
| FUS-21250 | (S419) 125Amp Pink  |

# MidiVal Strip-Fuses Packaged (Individualy)

 Suitable for MTA, NL in-line Fuse holder and Mega fuse holders

Order Stock Code:

| BSP-20300 | (S405) 30Amp Orange |
|-----------|---------------------|
| BSP-20500 | (S416) 50Amp Red    |
| BSP-21000 | (S415) 100Amp Blue  |
| BSP-21250 | (S419) 125Amp Pink  |