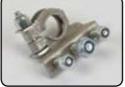

# MTA Battery Terminals (3 x take-off lugs) Negative

- ISO negative terminal
- Suitable for ISO battery studs

Packaged

- Tinned copper construction
- M8 & M6 threaded studs
- · Bulk No nuts supplied
- **Order Stock Code:**

CON-04002 **Negative (Bulk) BSP-30002** Packaged

Battery Clamps (used on clip-on lights)