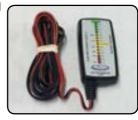

# Cigar Female + Clamps

 The battery tester can be used with the cigar female and battery clamp kit for direct battery connection

Order Stock Code:

BSP-00004 Packaged

Order Stock Code: BMS-60050

**Battery Charging Equipment** 