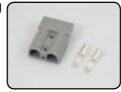

### 175-Amp Coupler Grey

- 175A continuous current rating
- Polarised DC coupler
   Up to 50mm<sup>2</sup> cable
- Low-loss terminals
- Each

### **Order Stock Code:**

CON-03101 (includes terminals) Bulk

TER-23004 (S429) Terminal only each

BSP-00301 (S345) (includes terminals) Packaged