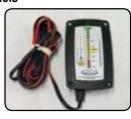

# Single Battery Monitor (with alarm)

- · Battery monitor with alarm
- Audible and visual alarms
- Mounting plate supplied
- 3.5m cable supplied

Order Stock Code: BMS-10101 (S386)