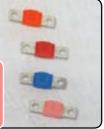

# MidiVal Strip-Fuses Bulk (Not Packaged)

 Suitable for MTA, NL in-line Fuse holder and Mega fuse holders

Order Stock Code:

| FUS-20300 | (S405) 30Amp Orange |
|-----------|---------------------|
| FUS-20500 | (S416) 50Amp Red    |
| FUS-21000 | (S415) 100Amp Blue  |
| FUS-21250 | (S419) 125Amp Pink  |

# MidiVal Strip-Fuses Packaged (Individualy)

 Suitable for MTA, NL in-line Fuse holder and Mega fuse holders

Order Stock Code:

| BSP-20300 | (S405) 30Amp Orange |
|-----------|---------------------|
| BSP-20500 | (S416) 50Amp Red    |
| BSP-21000 | (S415) 100Amp Blue  |
| BSP-21250 | (S419) 125Amp Pink  |