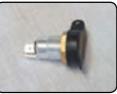

## Hella Female Socket

- Accommodates up to 4mm<sup>2</sup> cable
- DC socket with dirt cover

# Hella Male / DIN Plug

Order Stock Code:

CON-00001

- Accommodates up to 4mm<sup>2</sup> cable
- Fits Hella female socket